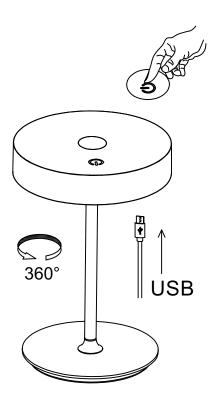

## On The Move

INSTRUCTION MANUAL

On The Move can be adjusted freely and has a 3 step dimming system. Lamp head is magnetic, and can be taken apart from the brass ball for easier charging.

When touching the on/ off icon, the lamp will light up in 3 different light settings. During charging, there is a small indicator next to the USB-C port that will light red. After fully charged, the light indicator becomes green.