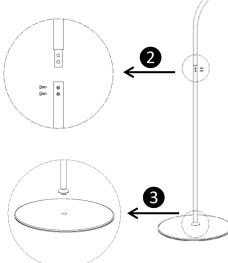

*Insert* the pole into the base unit and turning clockwise for proper fastening.