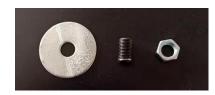

## Step 1

**Remove** all the packages including below parts. Those are for fixing base unit in the packing box ONLY. No need for lamp installation.

- > Washer
- > Bolt
- > Nut

**Remove** the 2 screws from the vertical pole. **Insert** the flexible arm then fastening it with these 2 screws **Note: In box, there are 2 extra screws sealed in a polybag in case of lost.** 